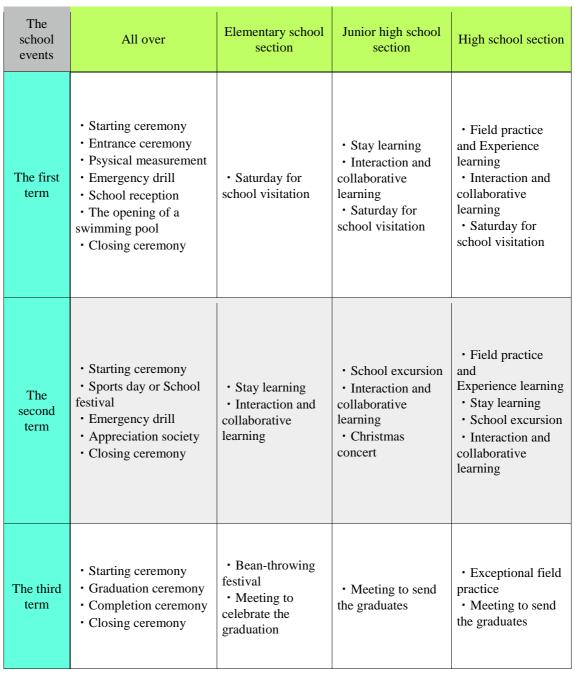

d once a month, an enjoyable meeting is held once a term, a birthday party is held once a month and season events are held such as summer festival, a Christmas party, and beanthrowing festival.

## **School motto**

Cheerful ,Diligence, Independence

## **Educational policy**

To cultivate the power to live while feeling the fun to learn and the joy of living

#### The school's club

★Weaving SAORI club

"SAORI" means weaving to express
 personality and sensitivity





SAORI weaving machine→



## School's good points

- It puts ICT to good use such as PCs,iPhone and iPad to study and to communicate.
- The relationship between students and teachers is closer than other schools.
- Teacher are suited to support each student such as learning, limb use and the course for after graduation.